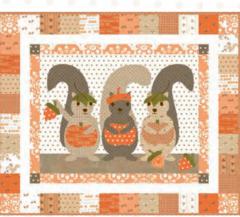

## AUGUST DELIVERY

Moda FABRICS + SUPPLIES\*

BHD 2163 Miss Butters - 4" x 6"

**BHD 2162** My Squirrelly Friends 24" x 20" PP Friendly

BHD 2161 Acorn Soup - 35" x 40" PP Friendly

KIT

**AUGUST DELIVERY** 

JR's, LC's, MC's & PP's include two each of 2970, 2975, 2976, 2972 - 14 & 15.