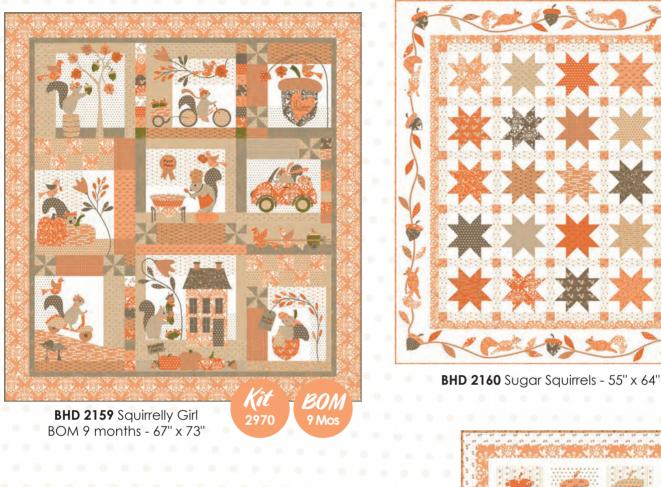

## AUGUST DELIVERY

Moda FABRICS + SUPPLIES\*

BHD 2163 Miss Butters - 4" x 6"

**BHD 2162** My Squirrelly Friends 24" x 20" PP Friendly

BHD 2161 Acorn Soup - 35" x 40" PP Friendly

KIT

**AUGUST DELIVERY** 

JR's, LC's, MC's & PP's include two each of 2970, 2975, 2976, 2972 - 14 & 15.