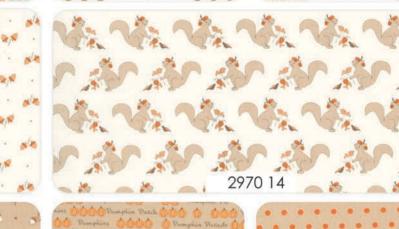

## It's autumn, and there's magic in the air...-Mary Engelbreit

Squirrelly Girl is coming just in time for Fall! She's bringing along some wonderful autumn colors and she's ready for fun! She's got eight prints to mix and match for your sewing adventures! She's fast, fun and frivolous and let's face it...we're all a little envious of those squirrelly girls. Before you know it, you'll be falling in love with her. Think what you can create with this fabric! Get ready for Squirrelly Girl! It's Autumn, and there's magic in the air...Mary Engelbreit

## AUGUST DELIVERY

Moda FABRICS + SUPPLIES\*

BHD 2163 Miss Butters - 4" x 6"

**BHD 2162** My Squirrelly Friends 24" x 20" PP Friendly

BHD 2161 Acorn Soup - 35" x 40" PP Friendly

KIT

**AUGUST DELIVERY** 

JR's, LC's, MC's & PP's include two each of 2970, 2975, 2976, 2972 - 14 & 15.