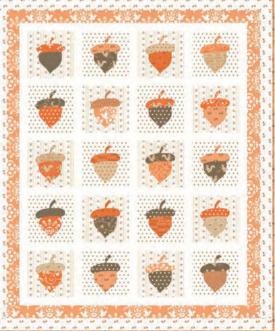

## AUGUST DELIVERY

Moda FABRICS + SUPPLIES\*

BHD 2163 Miss Butters - 4" x 6"

**BHD 2162** My Squirrelly Friends 24" x 20" PP Friendly

BHD 2161 Acorn Soup - 35" x 40" PP Friendly

KIT

**AUGUST DELIVERY** 

JR's, LC's, MC's & PP's include two each of 2970, 2975, 2976, 2972 - 14 & 15.