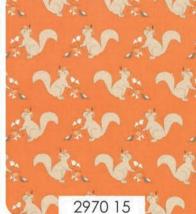

## It's autumn, and there's magic in the air...-Mary Engelbreit

Squirrelly Girl is coming just in time for Fall! She's bringing along some wonderful autumn colors and she's ready for fun! She's got eight prints to mix and match for your sewing adventures! She's fast, fun and frivolous and let's face it...we're all a little envious of those squirrelly girls. Before you know it, you'll be falling in love with her. Think what you can create with this fabric! Get ready for Squirrelly Girl! It's Autumn, and there's magic in the air...Mary Engelbreit

## Squirrelly Girl Bunny Hill Designs