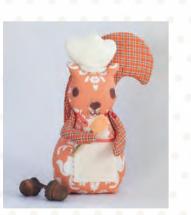

## AUGUST DELIVERY

Moda FABRICS + SUPPLIES\*

BHD 2163 Miss Butters - 4" x 6"

**BHD 2162** My Squirrelly Friends 24" x 20" PP Friendly

BHD 2161 Acorn Soup - 35" x 40" PP Friendly

KIT

**AUGUST DELIVERY** 

JR's, LC's, MC's & PP's include two each of 2970, 2975, 2976, 2972 - 14 & 15.