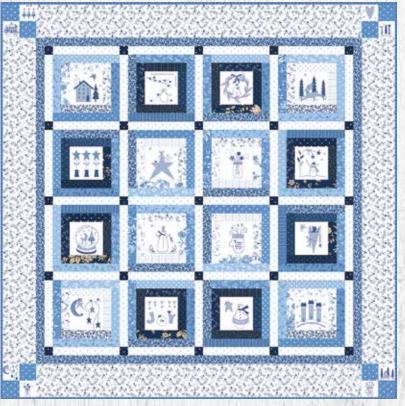

## Crystal Lane by Bunny Hill Designs

BHD 2164 Crystal Lane BOM 9 Months 63" x 70"

BHD 2166 Snow Birds 24" x 15"

BHD 2168 Freezy 3" x 6"

BHD 2165 Blue Spruce 32" x 44"

Click here to shop this collection!

BHD 2169 Wintertime 47" x 47" HB Friendly