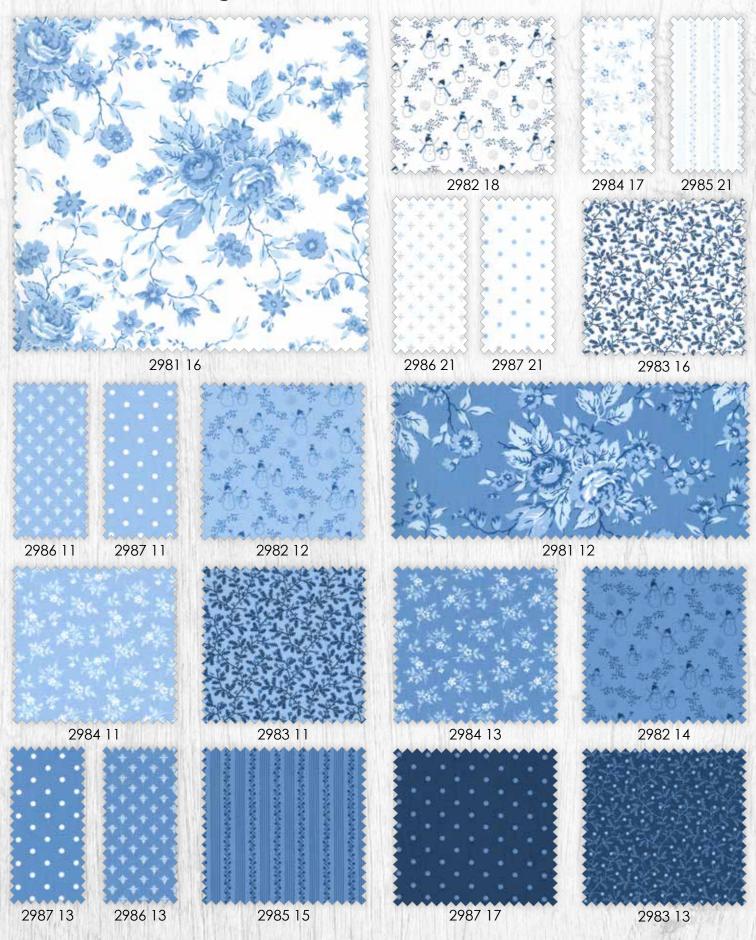

## Crystal Lane by Bunny Hill Designs

Panel measures 24" X 44". Large squares are 4.5" x 4.5". Small squares are 2.5" x 2.5"

• 100% Premium Cotton AB's include one panel - 2980-15. F8's, HB's, JR's, LC's, MC's & PP's do not include panels. HB's, JR's, LC's, MC's & PP's include two each of 2982, 2983 and 2984.