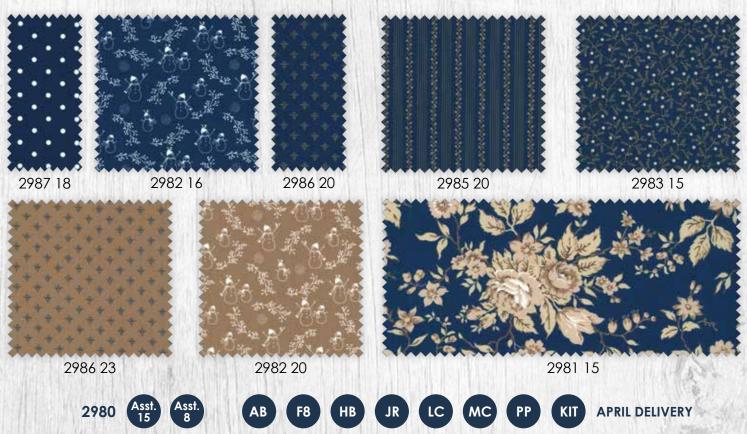

## Crystal Lane by Bunny Hill Designs

Panel measures 24" X 44". Large squares are 4.5" x 4.5". Small squares are 2.5" x 2.5"

• 100% Premium Cotton AB's include one panel - 2980-15. F8's, HB's, JR's, LC's, MC's & PP's do not include panels. HB's, JR's, LC's, MC's & PP's include two each of 2982, 2983 and 2984.