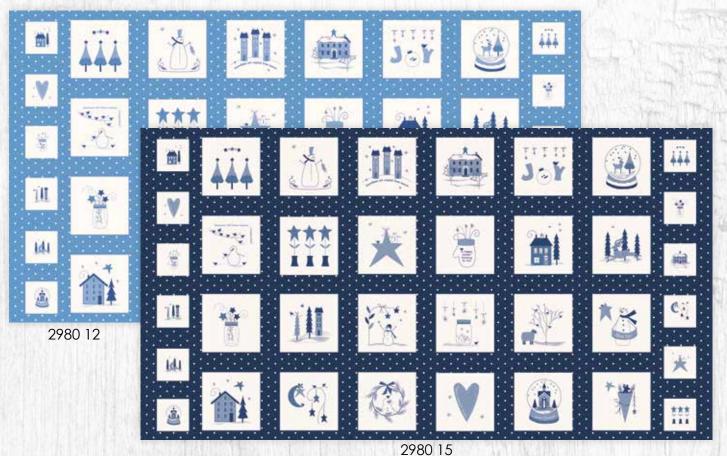

## Crystal Lane by Bunny Hill Designs

Panel measures 24" X 44". Large squares are 4.5" x 4.5". Small squares are 2.5" x 2.5"

• 100% Premium Cotton AB's include one panel - 2980-15. F8's, HB's, JR's, LC's, MC's & PP's do not include panels. HB's, JR's, LC's, MC's & PP's include two each of 2982, 2983 and 2984.