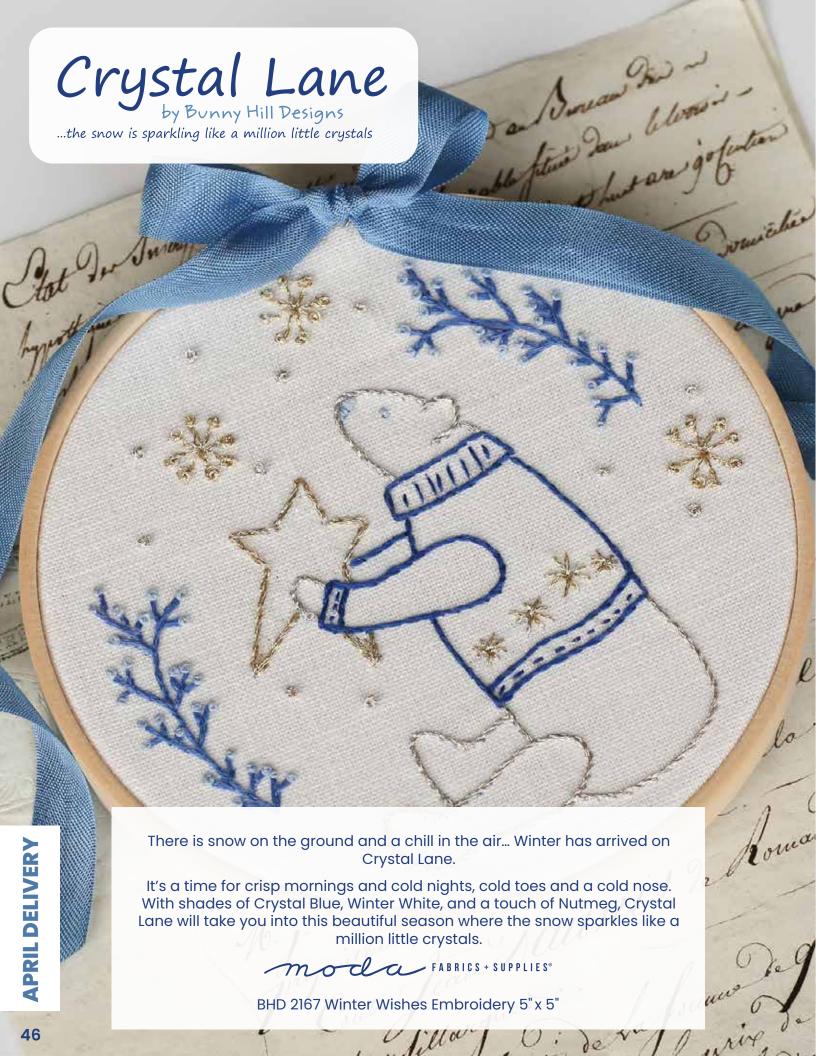

## Crystal Lane by Bunny Hill Designs

BHD 2164 Crystal Lane BOM 9 Months 63" x 70"

BHD 2166 Snow Birds 24" x 15"

BHD 2168 Freezy 3" x 6"

BHD 2165 Blue Spruce 32" x 44"

Click here to shop this collection!

BHD 2169 Wintertime 47" x 47" HB Friendly