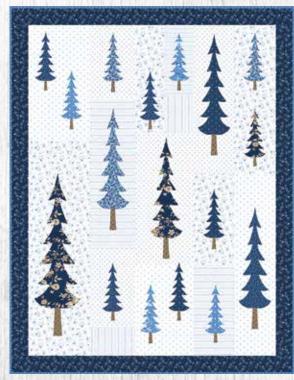

## Crystal Lane by Bunny Hill Designs

BHD 2164 Crystal Lane BOM 9 Months 63" x 70"

BHD 2166 Snow Birds 24" x 15"

BHD 2168 Freezy 3" x 6"

BHD 2165 Blue Spruce 32" x 44"

Click here to shop this collection!

BHD 2169 Wintertime 47" x 47" HB Friendly