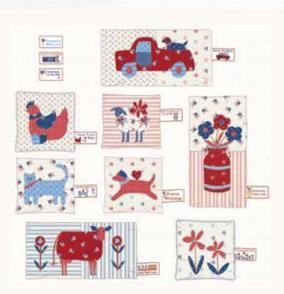

> Click Here To Shop **This Collection!**

BHD 2173 Tag You're It Pincushions 4"x4" & 4"x8" PP Friendly

**BHD 2174 Good Morning Sunshine Embroidery** 5"x 5"

BHD 2175 Callie 6"x 6"

**BHD 2172 Pillow Party USA** 