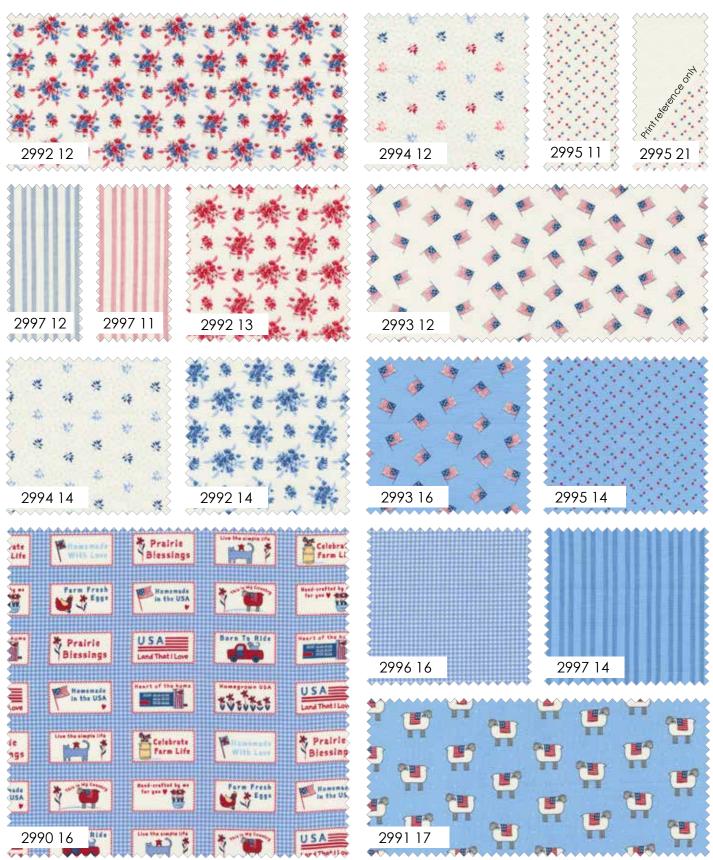

BHD 2170 Prairie Days BOM 9 Months  $53^{\prime\prime}\times60^{\prime\prime}$ 

BOM 9 Mos

Book by Bunny Hill Designs Available Now!

> B1545 Pumpkin Hill

SEPTEMBER DELIVERY modu FABRICS + SUPPLIES"

Come with me and return to the simple life, where homemade is "best made," and neighbor helps neighbor. Let's celebrate this good life together with Prairie Days. Little prints in shades of Prairie Red, Dusk Blue, Sky Blue, and Milk White make this collection crisp and delightful. Use my tag panel to add the perfect finishing touch to all the projects you're sure to make. So let's pet those sheep and hug our neighbors, it's time for some fun!

## Prairie Days by Bunny Hill Designs

Tag size is approx. 1" x 2"