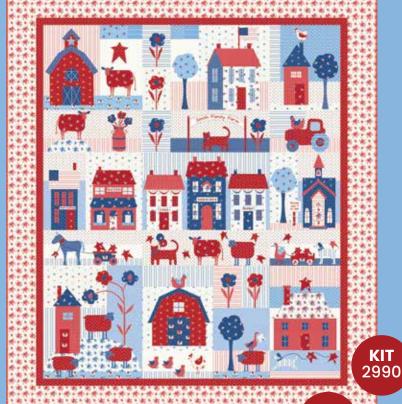

BHD 2170 Prairie Days BOM 9 Months  $53^{\prime\prime}\times60^{\prime\prime}$ 

BOM 9 Mos

Book by Bunny Hill Designs Available Now!

> B1545 Pumpkin Hill

SEPTEMBER DELIVERY modu FABRICS + SUPPLIES"

Come with me and return to the simple life, where homemade is "best made," and neighbor helps neighbor. Let's celebrate this good life together with Prairie Days. Little prints in shades of Prairie Red, Dusk Blue, Sky Blue, and Milk White make this collection crisp and delightful. Use my tag panel to add the perfect finishing touch to all the projects you're sure to make. So let's pet those sheep and hug our neighbors, it's time for some fun!

## Prairie Days by Bunny Hill Designs

2990

SEPTEMBER DELIVERY