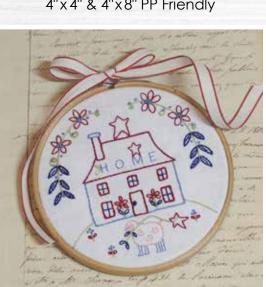

> Click Here To Shop **This Collection!**

BHD 2173 Tag You're It Pincushions 4"x4" & 4"x8" PP Friendly

**BHD 2174 Good Morning Sunshine Embroidery** 5"x 5"

BHD 2175 Callie 6"x 6"

**BHD 2172 Pillow Party USA** 