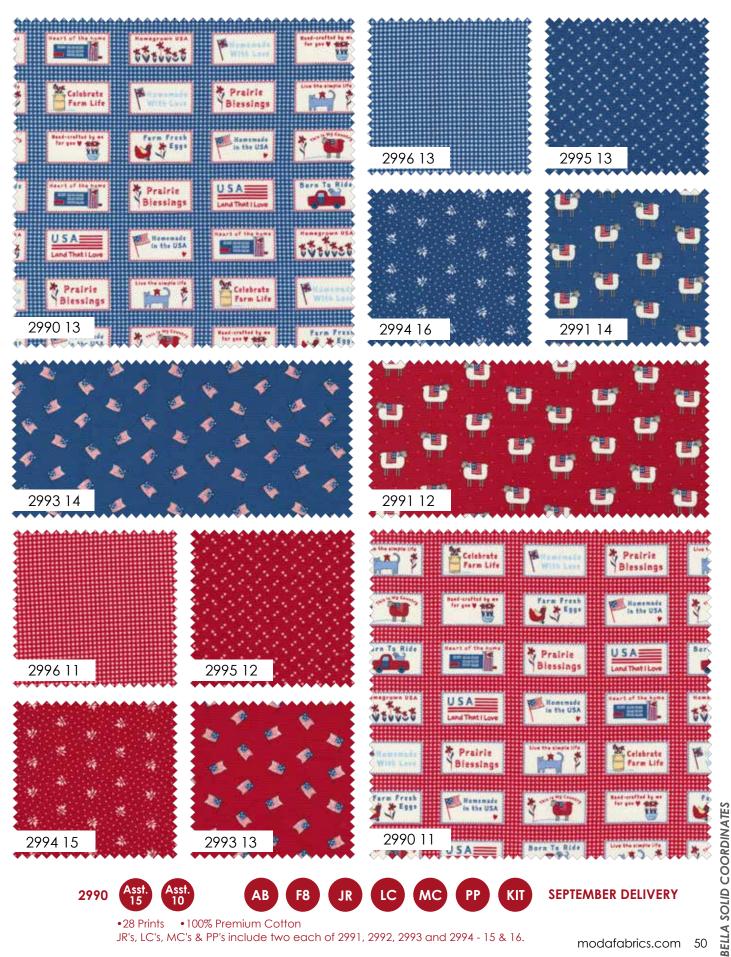

14" x 14"

**BELLA SOLID COORDINATES** 

## Prairie Days by Bunny Hill Designs

2990

SEPTEMBER DELIVERY