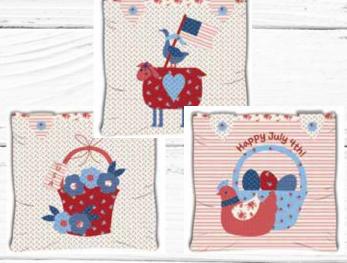

> Click Here To Shop **This Collection!**

BHD 2173 Tag You're It Pincushions 4"x4" & 4"x8" PP Friendly

**BHD 2174 Good Morning Sunshine Embroidery** 5"x 5"

BHD 2175 Callie 6"x 6"

**BHD 2172 Pillow Party USA** 